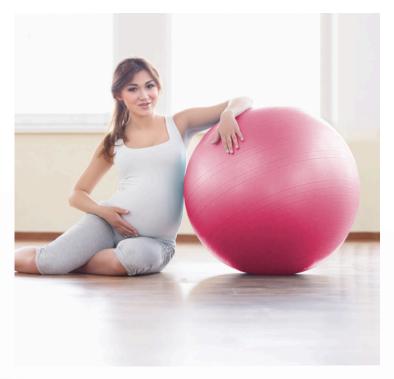

## **CROYDE BIRTHING BALLS**

The Croyde birthing balls are designed to help birthing people find their most comfortable positions during labour

#### **CROYDE BIRTHING BALL**



#### **CROYDE PEANUT BALL**





### **HIGH QUALITY MATERIALS**

The Croyde Peanut and Birthing Balls are made from a BPA, hypoallergenic and phthalate free material making them pregnancy and babysafe.

With a material density of 2000 micrometres and a weight capacity of up to 1,000kg, both the Peanut Ball & Birthing Ball are incredible durable.



**SAFE & HYGIENIC** 

Anti-burst technology means that if the peanut ball or birthing ball is pierced, they will deflate slowly to ensure no injuries occur.

The eco-friendly hypoallergenic PVC is also non-slip.

The material is also easy to clean with detergent wipes and chlorine based disinfectants.





#### **ACTIVE BIRTH AND BIRTHING BED COMPATABILITY**

Both the Croyde Peanut Ball & Croyde Birthing Ball can be used alongside birthing bed