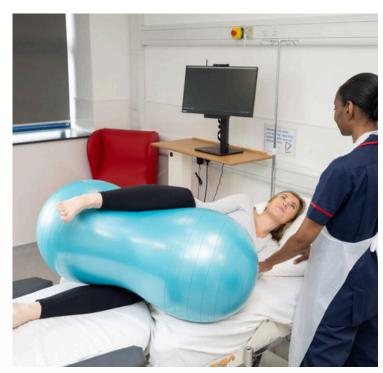

#### **CROYDE PEANUT BALL**

#### **ACTIVE BIRTH AND BIRTHING BED COMPATABILITY**

Both the Croyde Peanut Ball & Croyde Birthing Ball can be used alongside birthing beds and active birth equipment during labour to facilitate a wide range of positioning options.