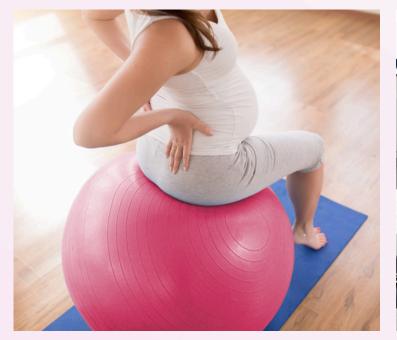

#### **CROYDE BIRTHING BALL**

## **CROYDE BIRTHING BALLS**

The Croyde birthing balls are designed to help birthing people find their most comfortable positions during labour