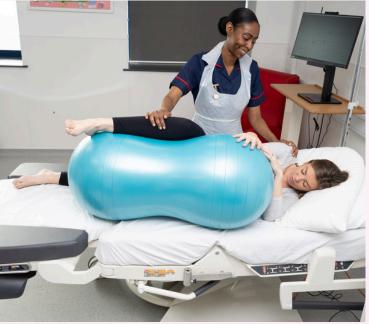

#### **CROYDE PEANUT BALL**

#### **ACTIVE BIRTH AND BIRTHING BED COMPATABILITY**

Both the Croyde Peanut Ball & Croyde Birthing Ball can be used alongside birthing beds and active birth equipment during labour to facilitate a wide range of positioning options.