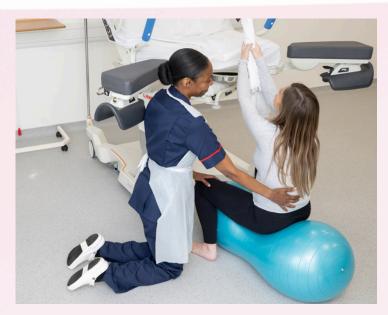

#### **CROYDE PEANUT BALL**

#### **ACTIVE BIRTH AND BIRTHING BED COMPATABILITY**

Both the Croyde Peanut Ball & Croyde Birthing Ball can be used alongside birthing beds and active birth equipment during labour to facilitate a wide range of positioning options.