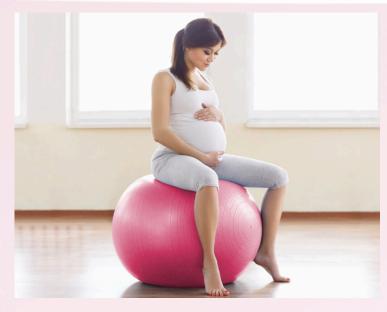

## **CROYDE BIRTHING BALLS**

The Croyde birthing balls are designed to help birthing people find their most comfortable positions during labour

#### **CROYDE BIRTHING BALL**



#### **CROYDE PEANUT BALL**





### **HIGH QUALITY MATERIALS**

The Croyde Peanut and Birthing Balls are made from a BPA, hypoallergenic and phthalate free material making them pregnancy and babysafe.

With a material density of 2000 micrometres and a weight capacity of up to 1,000kg, both the Peanut Ball & Birthing Ball are incredible durable.



**SAFE & HYGIENIC** 

Anti-burst technology means that if the peanut ball or birthing ball is pierced, they will deflate slowly to ensure no injuries occur.

The eco-friendly hypoallergenic PVC is also non-slip.

The material is also easy to clean with detergent wipes and chlorine based disinfectants.





#### **ACTIVE BIRTH AND BIRTHING BED COMPATABILITY**

Both the Croyde Peanut Ball & Croyde Birthing Ball can be used alongside birthing beds and active birth equipment duri