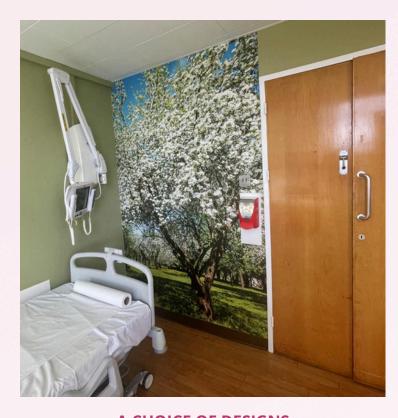

### A CHOICE OF DESIGNS

There is a wide range of designs available, from photographs of a local area to a calming coastal scene or landscape. These uplifting designs can transform clinical spaces into welcoming and inspiring environments.

#### TRANSFORM CLINICAL SPACES

Transform clinical areas with bright and colourful designs to bring warmth and a homely feel.