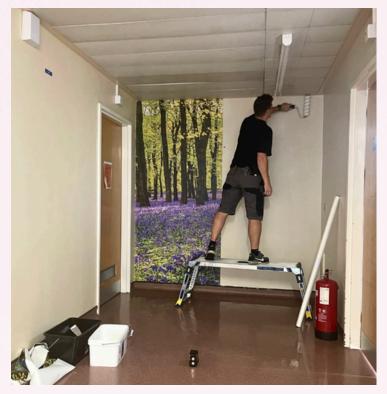

### **QUICK & EASY INSTALL**

Usually taking just a couple of hours to complete, this feature wallpaper can be installed without causing too much disruption to normal hospital routines and appointments.