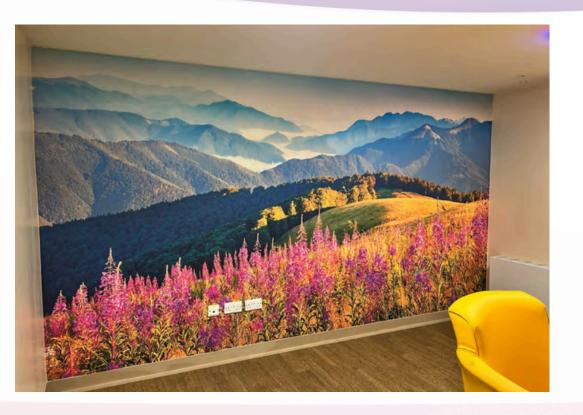

# CROYDE FEATURE WALLPAPER

Bring colour to any hospital space using the Croyde Feature Hospital Wallpaper

A custom made wallpaper is an ideal way to cover a large area and make a great impact.

The wide range of scenes and patterns available create inspiring and welcoming environments for staff and clients.

### A CHOICE OF DESIGNS

There is a wide range of designs available, from photographs of a local area to a calming coastal scene or landscape. These uplifting designs can transform clinical spaces into welcoming and inspiring environments.

#### TRANSFORM CLINICAL SPACES

Transform clinical areas with bright and colourful designs to bring warmth and a homely feel.