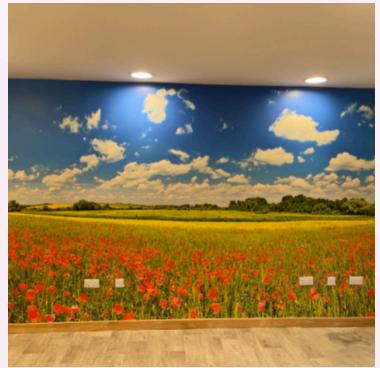

# CROYDE FEATURE WALLPAPER

Bring colour to any hospital space using the Croyde Feature Hospital Wallpaper

A custom made wallpaper is an ideal way to cover a large area and make a great impact.

The wide range of scenes and patterns available create inspiring and welcoming environments for staff and clients.

### A CHOICE OF DESIGNS

There is a wide range of designs available, from photographs of a local area to a calming coastal scene or landscape. These uplifting designs can transform clinical spaces into welcoming and inspiring environments.

#### TRANSFORM CLINICAL SPACES

Transform clinical areas with bright and colourful designs to bring warmth and a homely feel.