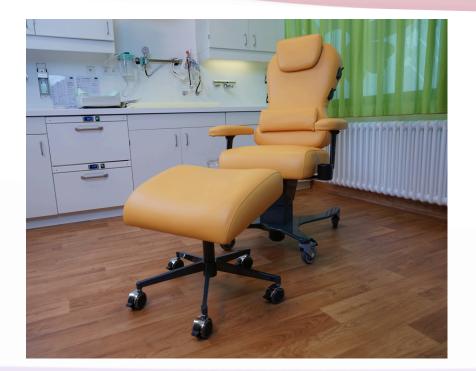

# CROYDE MOBILE INFANT FEEDING CHAIR

The Mobile Infant Feeding Chair is a bespoke feeding chair that optimises comfort for Mothers during infant feeding.

The Croyde Mobile Infant Feeding Chair has been designed with comfort in mind for the mother.

Its deep foam cushioning paired with adjustable arm rests, reclinable back rest and modern colours can make feeding as comfortable as possible.

Also available as extras are a head rest, lumbar support cushion, three foot stools options with or without castors, and an ergonomic foot rest.

### MOBILE

Fitted with four lockable castors, this chair is easy to transport between rooms by just one person making it easy to set up and use. The chair is lightweight and can be moved with ease.