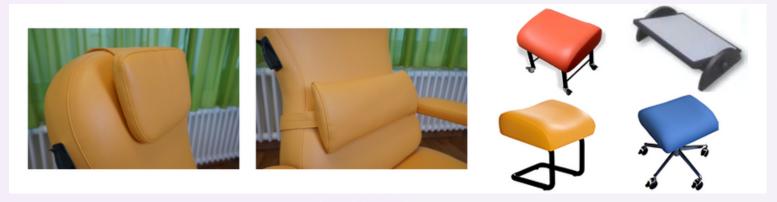

Its deep foam cushioning paired with adjustable arm rests, reclinable back rest and modern colours can make feeding as comfortable as possible.

Also available as extras are a head rest, lumbar support cushion, three foot stools options with or without castors, and an ergonomic foot rest.

## **ADDITIONAL EXTRAS**

Matching head rest and lumbar support for the colour of your choosing. Choose between anthracite (brown), limone (lime green), salmon (red), sky (blue), and yellow.

Three versions of soft foot stools are also available, including a static one, a mobile one, and a mobile one with locking castors.

For even more comfort, we offer an ergonomic foot rest in addition to the upholstered foot stools.