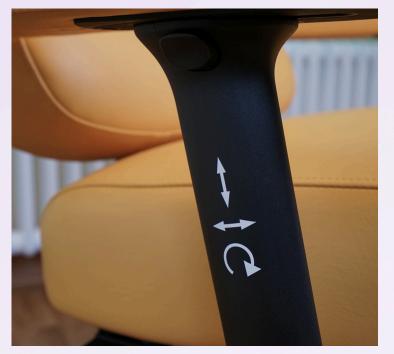

### **ADJUSTABLE ARM RESTS**

The wide, padded armrests are height adjustable and can be angled inwards or outwards to find the optimum support position for the arms for maximum comfort.