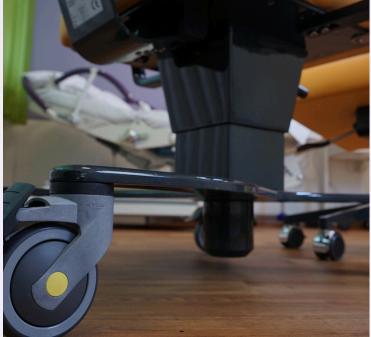

### MOBILE

Fitted with four lockable castors, this chair is easy to transport between rooms by just one person making it easy to set up and use. The chair is lightweight and can be moved with ease.