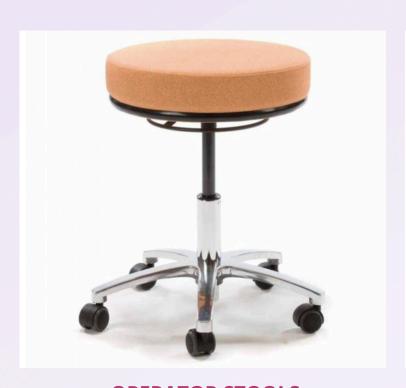

#### **OPERATOR STOOLS**

These simple and effective stools can make any procedure efficient and comfortable.

They are Crib 5 compliant and approved for use with hospital wipes and chlorine-based cleaning solutions.

Castors are supplied as standard but can be swapped for glides (feet) if preferred. Load-locking castors are also available to brake the stools automatically, once weight is applied.