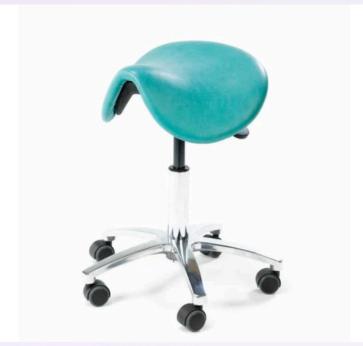

#### **SADDLE STOOLS**

The differently designed Saddle Stools are intended to be comfortable and deliver optimum working positions.

As well as being height adjustable, the seat can be tilted to suit the needs of the procedure.

Available with a range of options to suit the user, the

stools can be chosen with optional foot ring, castors/glides and load-on castor brakes.