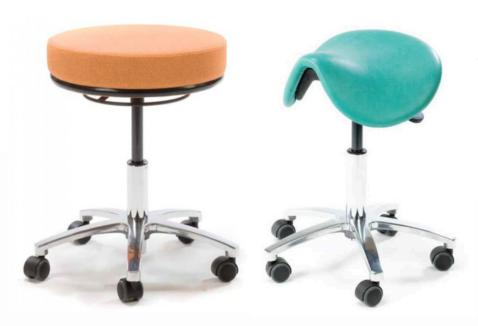

### **CROYDE OPERATOR & SADDLE STOOLS**

The Croyde Operator and Saddle Stools are comfortable, durable, simple gynae chairs.

The Croyde Operator and Saddle Stools are UK manufactured, high-quality stools with exceptional comfort and durability.

#### **OPERATOR STOOLS**

These simple and effective stools can make any procedure efficient and comfortable.

They are Crib 5 compliant and approved for use with hospital wipes and chlorine-based cleaning solutions.

#### **SADDLE STOOLS**

The differently designed Saddle Stools are intended to be comfortable and deliver optimum working positions.

As well as being height adjustable, the seat can be tilted to suit the needs of the procedure.