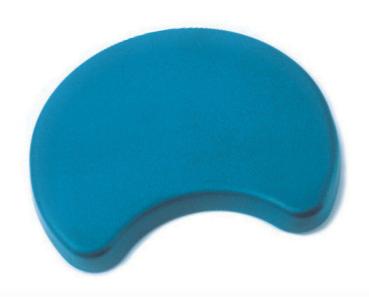

# PELVITUB BIRTH POOL KNEELING MAT

The Pelvitub Birth Pool Kneeling Mat is a great multi-functional cushion for birthing pools and delivery rooms.

The Pelvitub Birth Pool Kneeling Mat is a fully submersible mat appropriate for use in birthing pools and delivery rooms.

The mat's crescent design means that it can be used for kneeling, sitting, or squatting either inside birthing pools or in the delivery room.

It is lightweight, comfortable, and completely waterproof with an easy to clean surface.