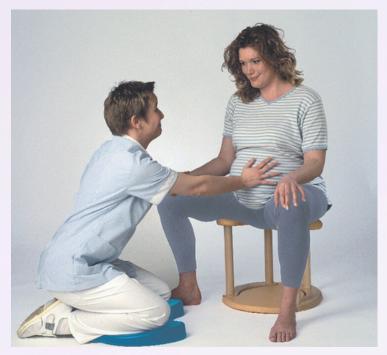

**DELIVERY ROOM USE** The mat is also extremely versatile.

Outside of the pool environment, it can be used by either the birth giver or medical staff to provide comfort while undergoing the birthing procedure.