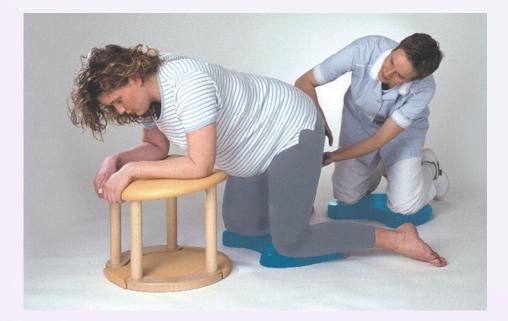

**DELIVERY ROOM USE** The mat is also extremely versatile.

Outside of the pool environment, it can be used by either the birth giver or medical staff to provide comfort while undergoing the birthing procedure.