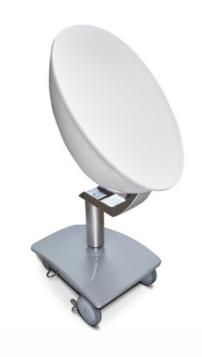

#### **ERGONOMICS**

The Croyde Tipper Tub central column can be adjusted to fit the height of a sink where it would need to be emptied.

The head can be tipped to allow water to exit the tub without the need of tipping the entire bath.

#### **CLEANING**

The Croyde Tipper Tub is exceptionally easy to clean with a one-piece finish that is free of any joint or edges. It makes wiping and drying the tub a simple task.

The adjustable lifting column and tilt handle are made of stainless steel for ease of cleaning.