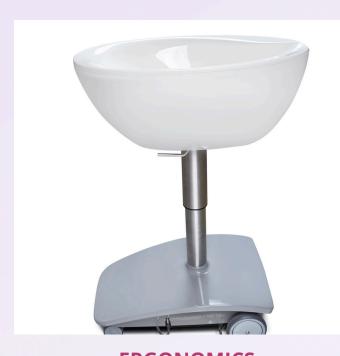

The lifting column allows the tub to be raised to the height of the sink or drain where it is then tilted and emptied without strain.

The tub is easy to clean with a one-piece finish free of any joints or edges. It is also available in a range of colours.

#### **ERGONOMICS**

The Croyde Tipper Tub central column can be adjusted to fit the height of a sink where it would need to be emptied.

The head can be tipped to allow water to exit the tub without the need of tipping the entire bath.