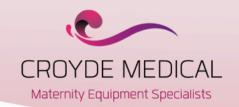

## **CROYDE TIPPER TUB**

The Croyde Tipper Tub is an innovative ergonomic mobile baby bath.

The Croyde Tipper Tub enhances caregiver ergonomics by eliminating the need to manually lift and carry heavy bowls of water.

The lifting column allows the tub to be raised to the height of the sink or drain where it is then tilted and emptied without strain.

The tub is easy to clean with a one-piece finish free of any joints or edges. It is also available in a range of colours.

#### **ERGONOMICS**

The Croyde Tipper Tub central column can be adjusted to fit the height of a sink where it would need to be emptied.

The head can be tipped to allow water to exit the tub without the need of tipping the entire bath.