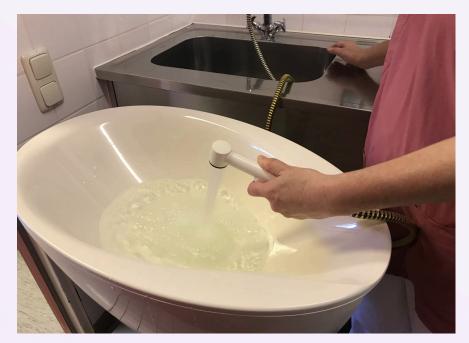

## **CROYDE TIPPER TUB**

The Croyde Tipper Tub is an innovative ergonomic mobile baby bath.

The Croyde Tipper Tub enhances caregiver ergonomics by eliminating the need to manually lift and carry heavy bowls of water.

The lifting column allows the tub to be raised to the height of the sink or drain where it is then tilted and emptied without strain.

The tub is easy to clean with a one-piece finish free of any joints or edges. It is also available in a range of colours.

#### **ERGONOMICS**

The Croyde Tipper Tub central column can be adjusted to fit the height of a sink where it would need to be emptied.

The head can be tipped to allow water to exit the tub without the need of tipping the entire bath.

#### **CLEANING**

The Croyde Tipper Tub is exceptionally easy to clean with a one-piece finish that is free of any joint or edges. It makes wiping and drying the tub a simple task.

The adjustable lifting column and tilt handle are made of stainless steel for ease of cleaning.