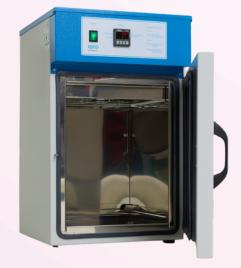

#### **VAST SIZE RANGE**

The QED Blanket Warmers are available in a range of sizes accommodating 4 to 50 cotton blankets in baskets.

Smaller cabinets are designed to fit underneath or on top of work surfaces. Larger cabinets are equipped with wheels for ease of movement.