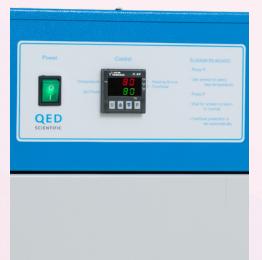

## **TEMPERATURE CONTROL**

Fluid warmers have a maximum temperature of 80°C, but can be set to any desired temperature using the PID digital temperature controls.

There is also a warning indicator light and automatic shutoff in cases of overheating.