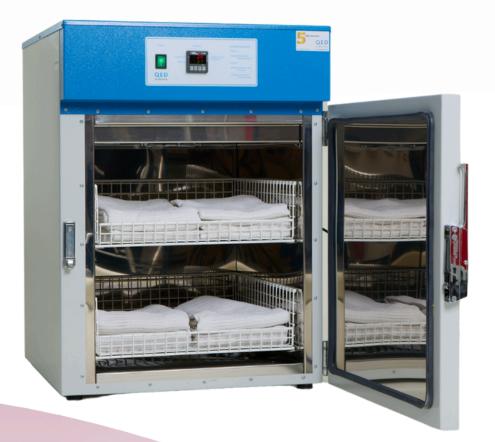

## **EASY CLEANING**

Each cabinet is fitted with a stainless steel interior for easy cleaning.

The stainless steel interior and powder-coated exterior are compatible with hospitalapproved wipes and chlorinebased cleaning solutions.

#### **VAST SIZE RANGE**

The QED Blanket Warmers are available in a range of sizes accommodating 4 to 50 cotton blankets in baskets.

Smaller cabinets are designed to fit underneath or on top of work surfaces. Larger cabinets are equipped with wheels for ease of movement.