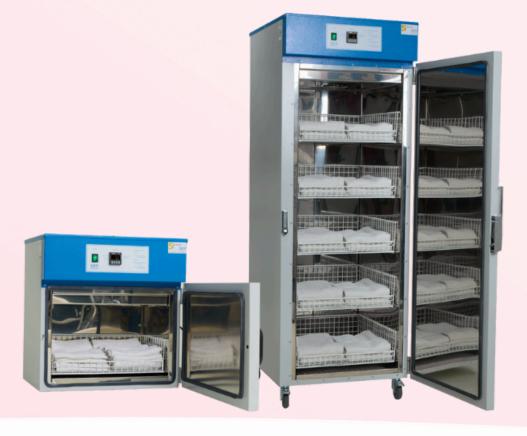

#### **VAST SIZE RANGE**

The QED Blanket Warmers are available in a range of sizes accommodating 4 to 50 cotton blankets in baskets.

Smaller cabinets are designed to fit underneath or on top of work surfaces. Larger cabinets are equipped with wheels for ease of movement.

QED cabinets are manufactured here in the UK and bespoke sizes are available should you need something specific.