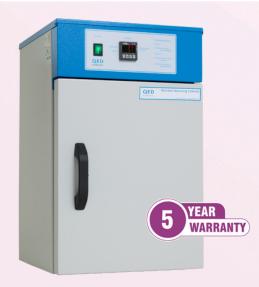

#### LEADING WARRANTY

All QED Warming Cabinets are supplied with an **industryleading five-year warranty**.

Labour is included for the first year, while spare parts are supplied for the **full five-year period** to reduce maintenance costs.

#### **VAST SIZE RANGE**

The QED Blanket Warmers are available in a range of sizes accommodating 4 to 50 cotton blankets in baskets.

Smaller cabinets are designed to fit underneath or on top of work surfaces. Larger cabinets are equipped with wheels for ease of movement.