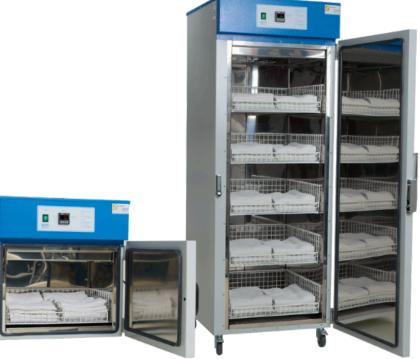

# QED BLANKET WARMING CABINETS

A selection of blanket warming cabinets in a range of sizes to suit your needs.

QED Blanket Warming Cabinets can be used in various areas, including:

- Birth Environments
- Postnatal Care
- Neonatal Care
- Operating Theatre Recovery
- Critical Care
- A&E
- And other areas where maintaining patient warmth is important.

#### **VAST SIZE RANGE**

The QED Blanket Warmers are available in a range of sizes accommodating 4 to 50 cotton blankets in baskets.

Smaller cabinets are designed to fit underneath or on top of work surfaces. Larger cabinets are equipped with wheels for ease of movement.

QED cabinets are manufactured here in the UK and bespoke sizes are available should you need something specific.