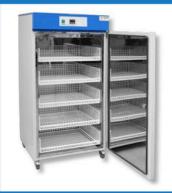

## **QED COMBI WARMING CABINETS**

A selection of combined blanket/fluid warming cabinets in a range of sizes to suit your needs..

QED Combi Warming Cabinets can be used in various areas, including:

- Birth Environments
- Postnatal Care
- Neonatal Care
- Operating Theatre Recovery
- Critical Care
- A&E
- And other hospital wards where warm blankets and fluids need to be co-located.

Optimised for warmth, they feature a quiet internal fan to ensure even, warm air distribution around the chamber.

#### **EASY CLEANING**

Each cabinet is fitted with a stainless steel interior for easy cleaning.

The stainless steel interior and powder-coated exterior are compatible with hospital-approved wipes and chlorine-based cleaning solutions.

Fluid warmers compatible with the combi warmers range hold 15 to 72 one litre bottles of fluid.

Blanket warmers compatible with the combi warmers range hold 4 to 24 blankets.