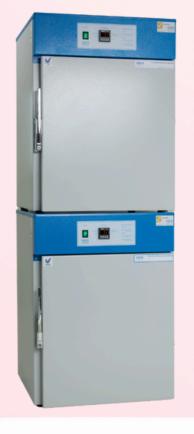

## **QED COMBI WARMING CABINETS**

A selection of combined blanket/fluid warming cabinets in a range of sizes to suit your needs..

QED Combi Warming Cabinets can be used in various areas, including:

- Birth Environments
- Postnatal Care
- Neonatal Care
- Operating Theatre Recovery
- Critical Care
- A&E
- And other hospital wards where warm blankets and fluids need to be co-located.

#### **VAST SIZE RANGE**

Combi Warmers come in a wide range of sizes dictated by the individual size of the fluid warmer and the blanket warmer.

These sizes do not have to be equal, meaning your chosen Combi Warmer can have more space dedicated to the fluid warmer or blanket warmer.

Fluid warmers compatible with the combi warmers range hold 15 to 72 one litre bottles of fluid.

Blanket warmers compatible with the combi warmers range hold 4 to 24 blankets.