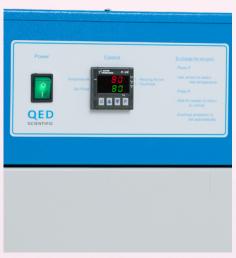

#### **TEMPERATURE CONTROL**

Blanket warmers have a maximum temperature of 80°C and fluid warmers have a maximum temperature of 60°C.

Both can be set to a desired temperature using the PID digital temperature controls. Overheat shutoff is also included.