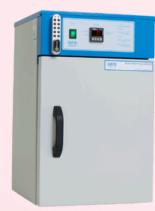

## **QED COMBI WARMING CABINETS**

A selection of combined blanket/fluid warming cabinets in a range of sizes to suit your needs..

QED Combi Warming Cabinets can be used in various areas, including:

- Birth Environments
- Postnatal Care
- Neonatal Care
- Operating Theatre Recovery
- Critical Care
- A&E
- And other hospital wards where warm blankets and fluids need to be co-located.

#### **VAST SIZE RANGE**

Combi Warmers come in a wide range of sizes dictated by the individual size of the fluid warmer and the blanket warmer.

These sizes do not have to be equal, meaning your chosen Combi Warmer can have more space dedicated to the fluid warmer or blanket warmer.

Fluid warmers compatible with the combi warmers range hold 15 to 72 one litre bottles of fluid.

Blanket warmers compatible with the combi warmers range hold 4 to 24 blankets.