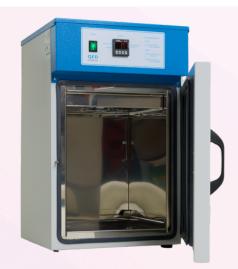

#### **EASY CLEANING**

Each cabinet is fitted with a stainless steel interior for easy cleaning.

The stainless steel interior and powder-coated exterior are compatible with hospital-approved wipes and chlorine-based cleaning solutions.