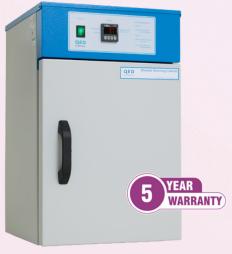

#### **LEADING WARRANTY**

All QED Warming Cabinets are supplied with an **industry-leading five-year warranty**.

Labour is included for the first year, while spare parts are supplied for the **full five-year period** to reduce maintenance costs.

#### **EASY CLEANING**

Each cabinet is fitted with a stainless steel interior for easy cleaning.

The stainless steel interior and powder-coated exterior are compatible with hospital-approved wipes and chlorine-based cleaning solutions.