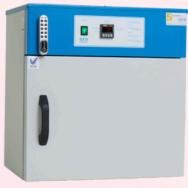

## **QED COMBI WARMING CABINETS**

A selection of combined blanket/fluid warming cabinets in a range of sizes to suit your needs..

QED Combi Warming Cabinets can be used in various areas, including:

- Birth Environments
- Postnatal Care
- Neonatal Care
- Operating Theatre Recovery
- Critical Care
- A&E
- And other hospital wards where warm blankets and fluids need to be co-located.

#### **VAST SIZE RANGE**

Combi Warmers come in a wide range of sizes dictated by the individual size of the fluid warmer and the blanket warmer.

These sizes do not have to be equal, meaning your chosen Combi Warmer can have more space dedicated to the fluid warmer or blanket warmer.

Fluid warmers compatible with the combi warmers range hold 15 to 72 one litre bottles of fluid.

Blanket warmers compatible with the combi warmers range hold 4 to 24 blankets.