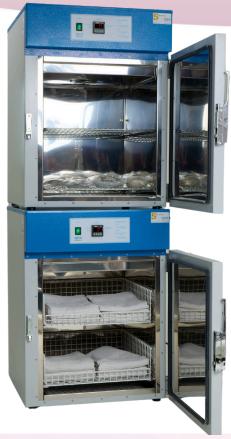

## **QED COMBI WARMING CABINETS**

A selection of combined blanket/fluid warming cabinets in a range of sizes to suit your needs..

QED Combi Warming Cabinets can be used in various areas, including:

- Birth Environments
- Postnatal Care
- Neonatal Care
- Operating Theatre Recovery
- Critical Care
- A&E
- And other hospital wards where warm blankets and fluids need to be co-located.

Optimised for warmth, they feature a quiet internal fan to ensure even, warm air distribution around the chamber.

#### **VAST SIZE RANGE**

Combi Warmers come in a wide range of sizes dictated by the individual size of the fluid warmer and the blanket warmer.

These sizes do not have to be equal, meaning your chosen Combi Warmer can have more space dedicated to the fluid warmer or blanket warmer.

Fluid warmers compatible with the combi warmers range hold 15 to 72 one litre bottles of fluid.

Blanket warmers compatible with the combi warmers range hold 4 to 24 blankets.