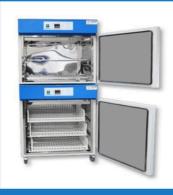

## **QED COMBI WARMING CABINETS**

A selection of combined blanket/fluid warming cabinets in a range of sizes to suit your needs..

QED Combi Warming Cabinets can be used in various areas, including:

- Birth Environments
- Postnatal Care
- Neonatal Care
- Operating Theatre Recovery
- Critical Care
- A&E
- And other hospital wards where warm blankets and fluids need to be co-located.

#### **VAST SIZE RANGE**

Combi Warmers come in a wide range of sizes dictated by the individual size of the fluid warmer and the blanket warmer.

These sizes do not have to be equal, meaning your chosen Combi Warmer can have more space dedicated to the fluid warmer or blanket warmer.

Fluid warmers compatible with the combi warmers range hold 15 to 72 one litre bottles of fluid.

Blanket warmers compatible with the combi warmers range hold 4 to 24 blankets.