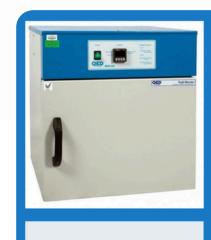

## **QED COMBI WARMING CABINETS**

A selection of combined blanket/fluid warming cabinets in a range of sizes to suit your needs..

QED Combi Warming Cabinets can be used in various areas, including:

- Birth Environments
- Postnatal Care
- Neonatal Care
- Operating Theatre Recovery
- Critical Care
- A&E
- And other hospital wards where warm blankets and fluids need to be co-located.

#### **VAST SIZE RANGE**

Combi Warmers come in a wide range of sizes dictated by the individual size of the fluid warmer and the blanket warmer.

These sizes do not have to be equal, meaning your chosen Combi Warmer can have more space dedicated to the fluid warmer or blanket warmer.

Fluid warmers compatible with the combi warmers range hold 15 to 72 one litre bottles of fluid.

Blanket warmers compatible with the combi warmers range hold 4 to 24 blankets.